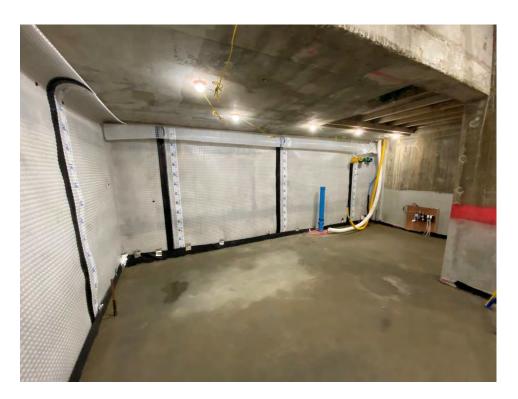

## Mews Houses – Internal fit-out

- Basement cavity drainage, under floor heating and screed installed
- Insulation between timber structure
- Mechanical first fix started