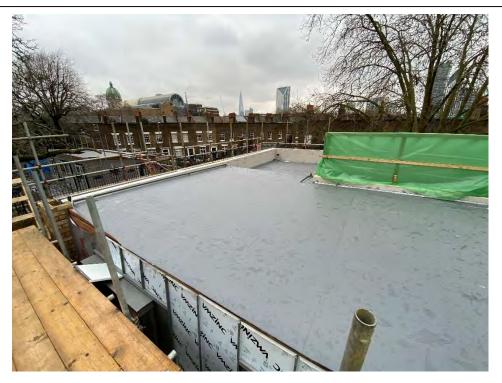

## 4.0 Progress Photos

Mews Houses roofing finishes.

Mews Houses – Standing seam zinc to the rear of houses