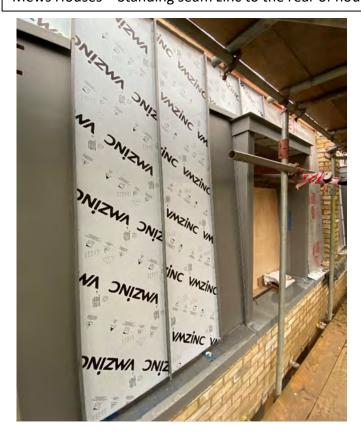

## 4.0 Progress Photos

Mews Houses roofing finishes.

Mews Houses – Standing seam zinc to the rear of houses