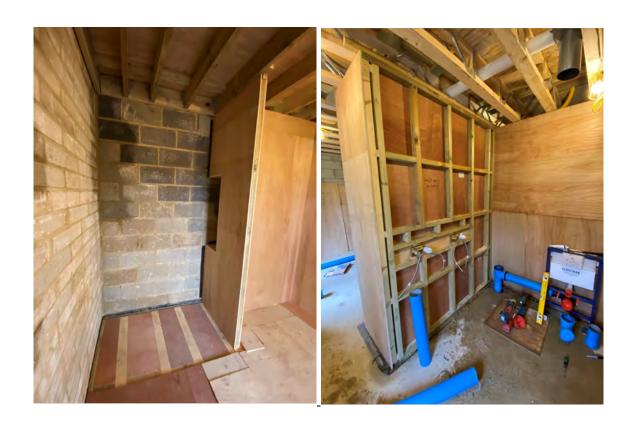

## Mews Houses – Internal fit-out

- Basement cavity drainage, under floor heating and screed installed
- Insulation between timber structure
- Mechanical first fix started