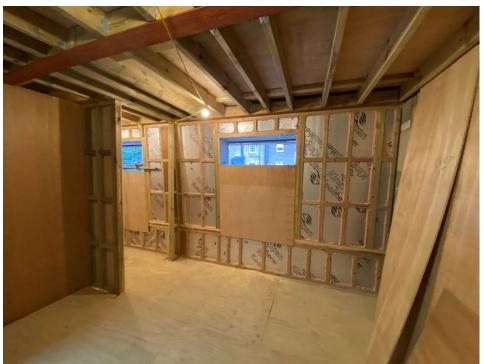

## Mews Houses – Internal fit-out

- Basement cavity drainage, under floor heating and screed installed
- Insulation between timber structure
- Mechanical first fix started