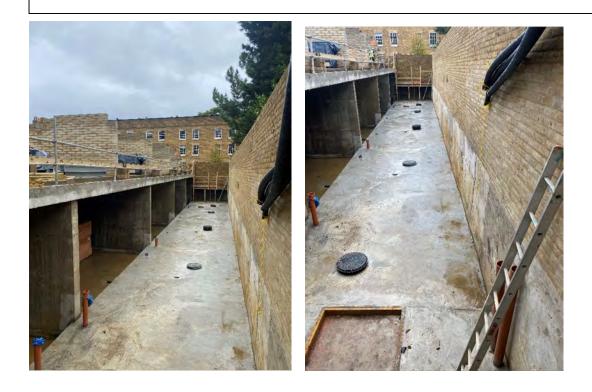

|
|--------------------------------------------------------------------------------------------------------|
| <ol> <li>Brickwork up to Roof level to be completed</li> <li>Roof Structure to have started</li> </ol> |
| 3. Roof finishes to follow shortly after structure has been built                                      |
|                                                                                                        |



## 4.0 Progress Photos

## Mews Houses brickwork up to First Floor Level



Mews Houses – Timber wall to rear of houses with Structural Steel running above Mews Houses – Structural Steel installed, with timber infills ready to receive First Floor joists





Mews Houses – Views of Basement rear gardens