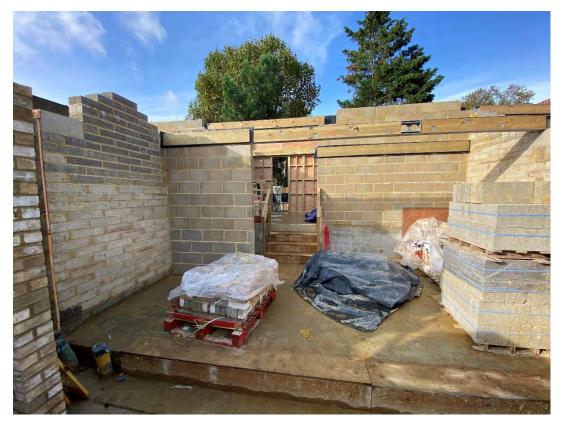

## Mews Houses brickwork up to First Floor Level

Mews Houses – Timber wall to rear of houses with Structural Steel running above Mews Houses – Structural Steel installed, with timber infills ready to receive First Floor joists