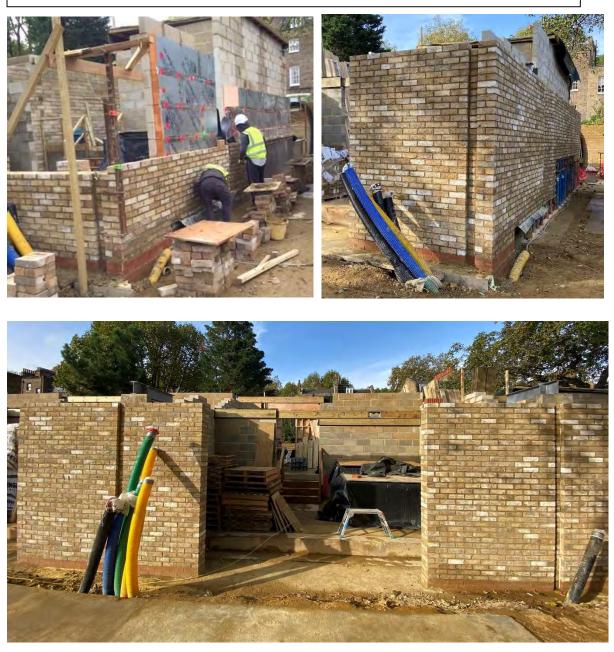

## Mews Houses brickwork up to First Floor Level

Mews Houses – Timber wall to rear of houses with Structural Steel running above Mews Houses – Structural Steel installed, with timber infills ready to receive First Floor joists