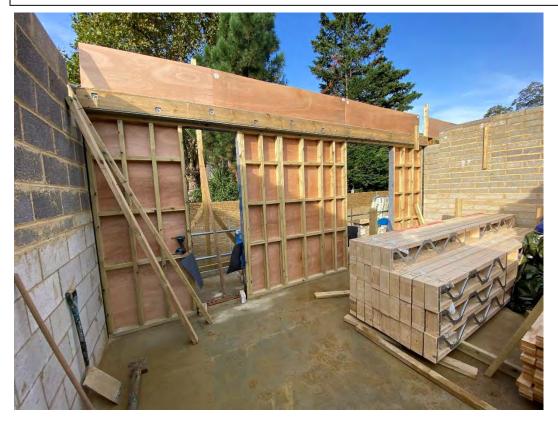

## Mews Houses brickwork up to First Floor Level

Mews Houses – Timber wall to rear of houses with Structural Steel running above Mews Houses – Structural Steel installed, with timber infills ready to receive First Floor joists